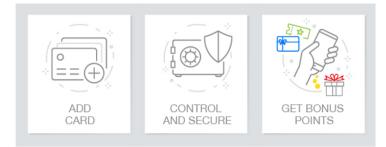

## GET 1,000 BONUS POINTS FOR ADDING YOUR UCHOOSE REWARDS ELIGIBLE CARD IN OUR CARD CONTROL APP BY 02/28/2021

You already use your uChoose Rewards eligible card to earn points for great rewards: like cash, travel, gift cards for popular retailers, event tickets, and more!

Now, add it to our FRBFCU Card Control app by 02/28/2021 to control how your card is used to earn the points you already enjoy.

And have peace of mind in knowing that, whenever and wherever you use your card, you're protecting yourself against fraud.

- Lock your cards in an instant, for any reason
- Block international usage
- Control transactions by category (gas, restaurant, online or mobile purchases, etc.)
- Manage spending by setting purchase limits
- Get alerts on transactions you specify